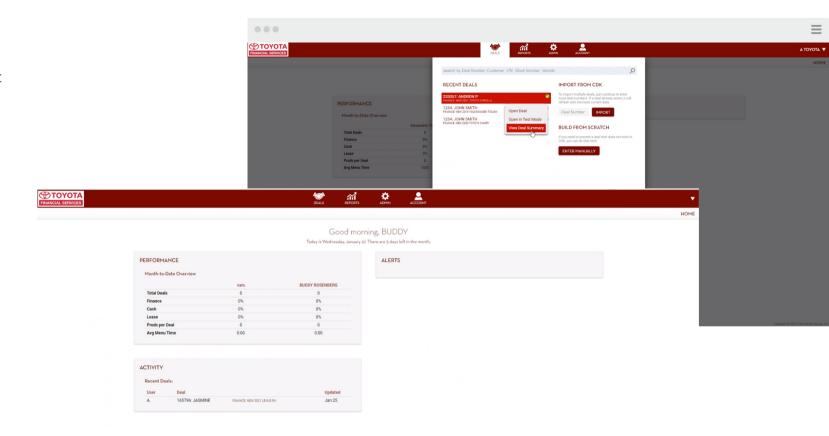

## **DASHBOARD**

Your initial landing page providing an instant view of performance data.

- Month-to-Date Performance Overview
- See Recent Activity
- Review any current Alerts

4 SE-Fl.com <sup>5</sup>