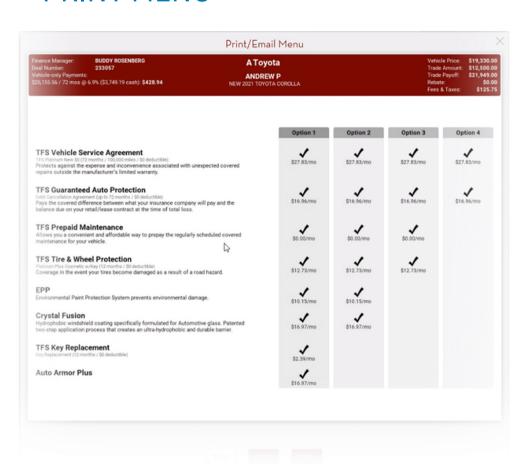

## **PRINT MENU**

#### **Printable Menu Option**

• View, print and email your configured menu presentation

8 SE-FI.com <sup>9</sup>