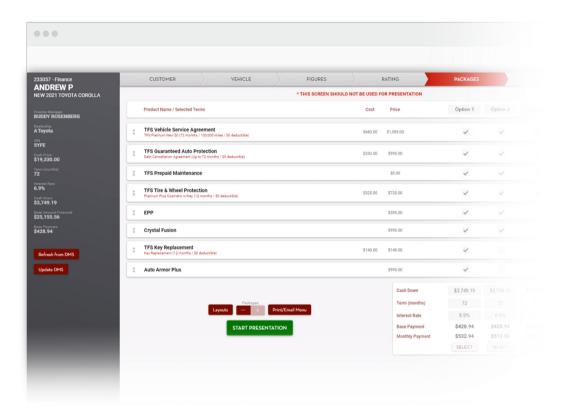

## PRESENTATION SETUP

#### **Simple Presentation Configuration**

- Select and arrange selected products based on the customer's needs
- Quickly adjust packages and select applicable options