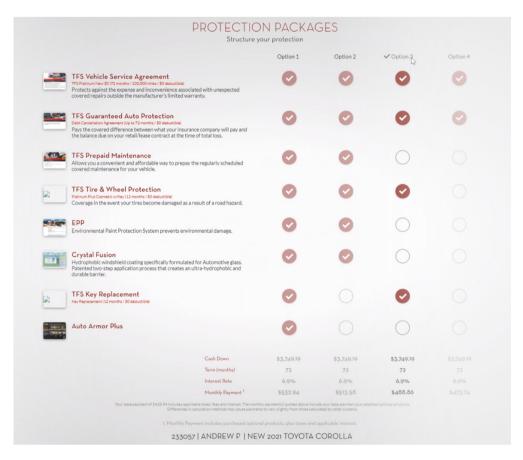

## PRESENTATION SETUP

#### **Simple Presentation Configuration**

- Select and arrange selected products based on the customer's needs
- Quickly adjust packages and select applicable options